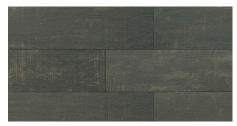

## COLORS

Weathered Beach (Shown above)

Weathered Grigio

Weathered Charcoal

Weathered Light