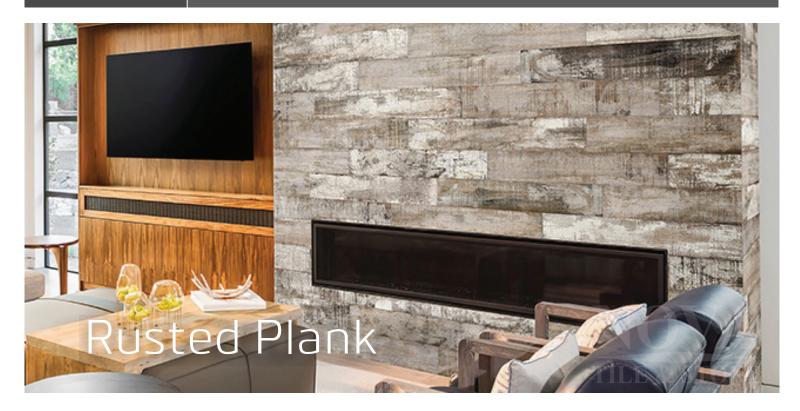

## SPECIFICATIONS

| Name                        | Rusted Plank                              |
|-----------------------------|-------------------------------------------|
| Colors                      | 4: Weathered Beach, Weathered Charcoal,   |
|                             | Weathered Grigio, Weathered Light         |
| Materia                     | European Impervious Porcelain             |
| Rating                      | Heavy Commercial, Interior & Exterior Use |
| PEI                         | IV                                        |
| Variatio                    | n Level 3                                 |
| MOHS                        | 7                                         |
| SCOF W                      | /et > 0.70                                |
| SCOF D                      | ry > 0.80                                 |
| DCOF                        | < 0.50                                    |
| Installa                    | tion Floor, Wall                          |
| <b>6 x 36 Thickness</b> 0.3 |                                           |
| Sizes Available 6 x 36      |                                           |

## 6 x 36

## COLORS

Weathered Beach (Shown above)

Weathered Grigio

Weathered Charcoal

Weathered Light